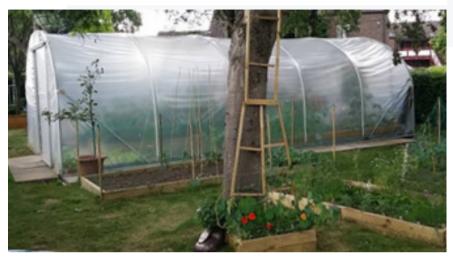

## **Penrith Community poly-tunnel &**

## **Raised Beds**

Located next to Skiddaw View Castle Town Penrith

The scheme was set up and supported by Eden Housing and is for anyone in Penrith and the surrounding area to:

- support community residents who want the opportunity grow
- learn, and share all things gardening
- develop a team of volunteers / community gardeners.